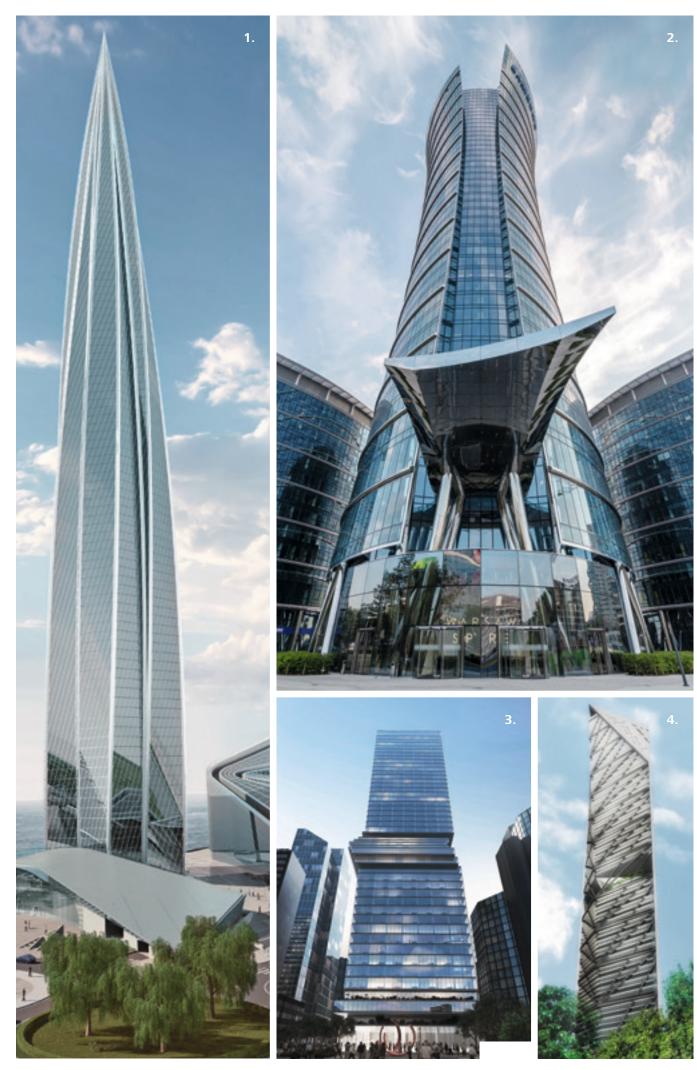

## Our solutions have proved themselves time and time again all over the world.

| 1.  | Lakhta Center   Saint Petersburg                           | 2.  | Warsaw Spire   Warsaw                         |
|-----|------------------------------------------------------------|-----|-----------------------------------------------|
|     | 462 meters                                                 |     | 220 meters                                    |
| 3.  | OMNITURM   Frankfurt                                       | 4.  | Torre Reforma   Mexico City                   |
|     | 165 Hetels                                                 |     | Z40 Meters                                    |
| 5.  | Wuhan Greenland Center   Wuhan                             | 6.  | Menara Astra   Jakarta                        |
|     | 636 meters                                                 |     | 270 meters                                    |
| 7.  | VietinBank   Hanoi 363 meters                              | 8.  | Tencent Seafront Tower   Shenzhen  250 meters |
| 9.  | Reforma Towers 24-26   Mexico City                         | 10. | Delhi One   Noida, Delhi                      |
|     | 180 meters                                                 |     | 184 meters                                    |
|     |                                                            |     | Front page:                                   |
| 11. | Ping An International Finance                              |     |                                               |
| 11. | Ping An International Finance Center   Shenzhen 660 meters |     | Chinese Estates Plaza   Chengdu               |