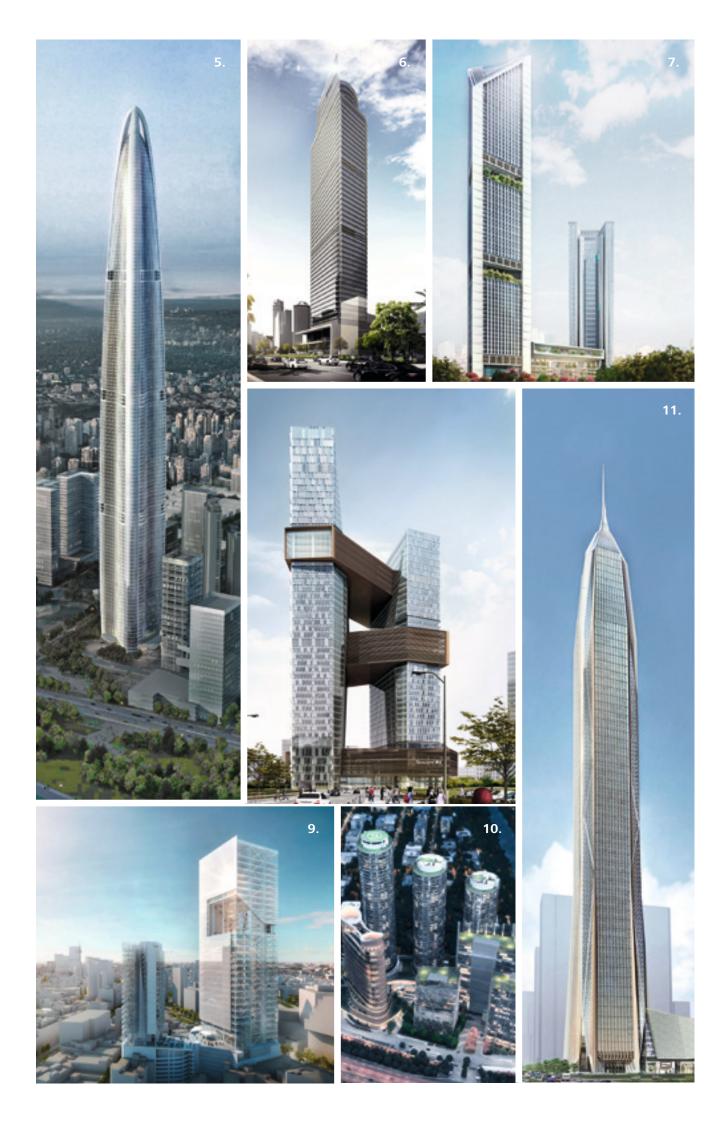

## Our solutions have proved themselves time and time again all over the world.

| 1.  | Lakhta Center   Saint Petersburg                           | 2.  | Warsaw Spire   Warsaw                         |
|-----|------------------------------------------------------------|-----|-----------------------------------------------|
|     | 462 meters                                                 |     | 220 meters                                    |
| 3.  | OMNITURM   Frankfurt                                       | 4.  | Torre Reforma   Mexico City                   |
|     | 165 Hetels                                                 |     | Z40 Meters                                    |
| 5.  | Wuhan Greenland Center   Wuhan                             | 6.  | Menara Astra   Jakarta                        |
|     | 636 meters                                                 |     | 270 meters                                    |
| 7.  | VietinBank   Hanoi 363 meters                              | 8.  | Tencent Seafront Tower   Shenzhen  250 meters |
| 9.  | Reforma Towers 24-26   Mexico City                         | 10. | Delhi One   Noida, Delhi                      |
|     | 180 meters                                                 |     | 184 meters                                    |
|     |                                                            |     | Front page:                                   |
| 11. | Ping An International Finance                              |     |                                               |
| 11. | Ping An International Finance Center   Shenzhen 660 meters |     | Chinese Estates Plaza   Chengdu               |